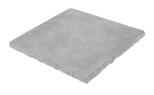

#### **AVAILABLE COLORS**

Arctic Chocolate

Cream

Smoke

Texas Cream

**COLUMN CAPS**  $24"W \times 24"L \times 1.75"H$ rock edge, natural top

LIGHT **COVERS** 10" × 10"  $10" \times 14"$ 